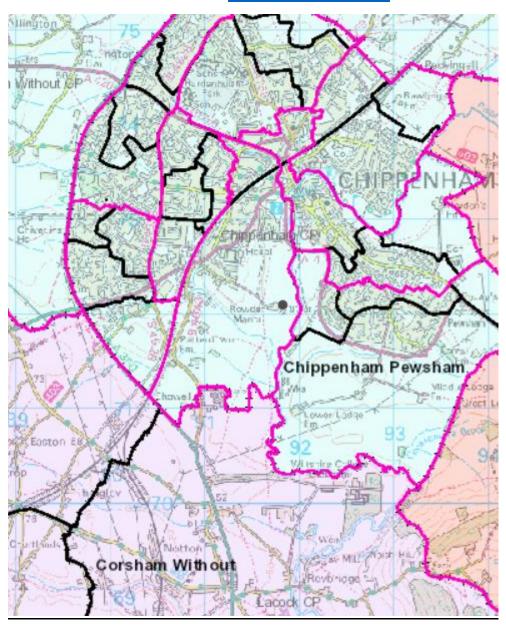

Tax<br>Schedule<br>2023/24<br>(annually) | Band A<br>(£) | Band B<br>(£) | Band C<br>(£) | Band D<br>(£) | Band E<br>(£) | Band F<br>(£) | Band G<br>(£) | Band H<br>(£) |
|--------------------------------------------------|---------------|---------------|---------------|---------------|---------------|---------------|---------------|---------------|
| Lacock PC                                        | 49.47         | 57.71         | 65.96         | 74.20         | 90.69         | 107.18        | 123.67        | 148.40        |
| Chippenham<br>TC                                 | 199.09        | 232.28        | 265.46        | 298.64        | 365.00        | 431.37        | 497.73        | 597.28        |

## **Maps**



## **Community Governance Review 2023-2024**

# cgr@wiltshire.gov.uk