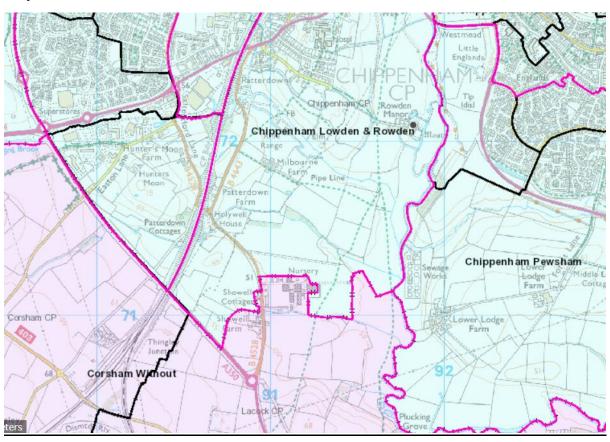

#### Boundary changes

As part of the 2019/2020 Review involving Chippenham and Lacock parishes, the Electoral Review Committee recommended, and it was agreed, to transfer an area of land containing new housing within the new Chippenham Lowden and Rowden Division from Lacock to Chippenham. The area also included the small area of Rowden Lane, a rural hamlet accessed through the town.

#### Reason for Request

A review to look at the precise boundary around Rowden Lane, to see if it is possible to adjust to improve local governance and community cohesion for the communities concerned.

## **Maps**